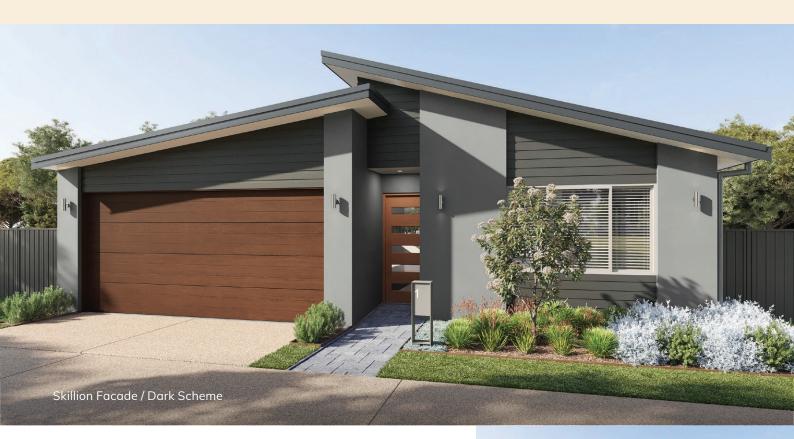

- · Modern kitchen
- · Open plan living and dining
- · Master with ensuite
- · Guest bedroom
- · Covered alfresco

Hip Facade / Light Cool Scheme