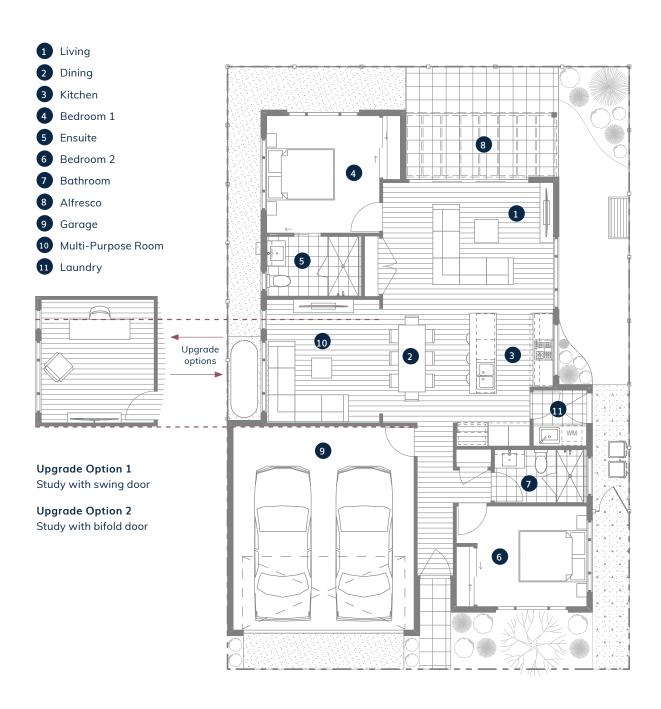

## Bright and spacious design

The Nine Mile design boasts a modern kitchen, bright and airy living areas, large alfresco, a generous master suite located at the rear of the home, and a guest bedroom with separate bathroom, making it a popular choice amongst downsizers! The design also includes the choice of a MPR, additional bedroom, or second living space giving you the option to downsize without compromising.

## Nine Mile

| Residence | 101.9m <sup>2</sup> | Total Area | 150.2m <sup>2</sup> |
|-----------|---------------------|------------|---------------------|
| Garage    | 33.0m <sup>2</sup>  |            |                     |

 $15.3m^{2}$ 

Alfresco

<sup>\*</sup>The facade renders and floorplans are provided for illustrative purposes only. It may contain upgraded items/finishes not included as standard. For detailed home pricing, please talk to a sales consultant. All efforts have been made to ensure accuracy of this brochure at time of print.