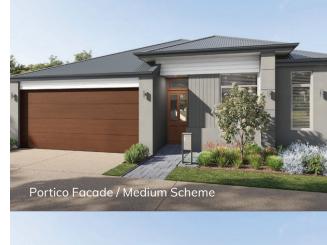

- · Modern kitchen
- · Open plan living and dining
- · Master with ensuite
- · Guest bedroom
- · Covered alfresco

Hip Facade / Light Cool Scheme