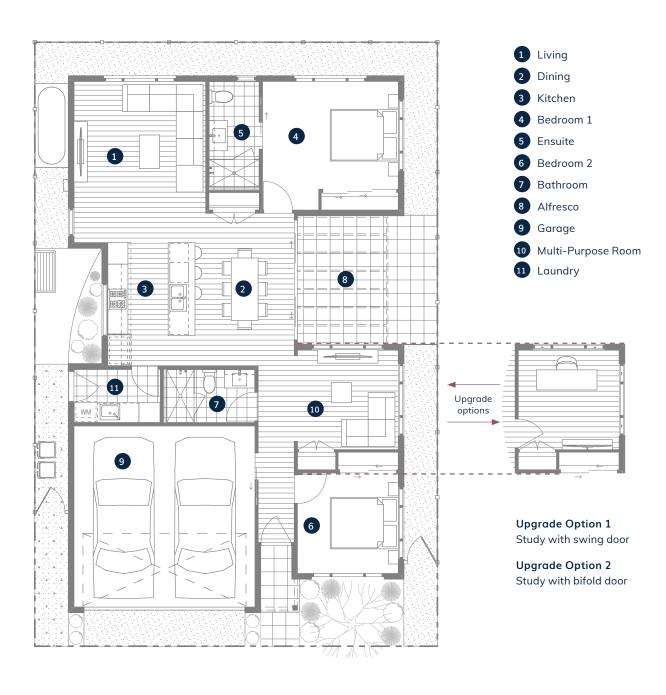

## Beautiful, spacious and modern living

What better way to start your day than in your gourmet kitchen overlooking the dining and living areas or planning your day from your alfresco! The Harbour offers beautiful, spacious and modern living. Enjoy the generous master suite located at the rear of the home for privacy, guest bedroom with separate bathroom, and the design option for a third bedroom, MPR, or additional living space.

## Harbour

| Residence | 100.3m <sup>2</sup> | Total Area |
|-----------|---------------------|------------|
| Garage    | 29.2m <sup>2</sup>  |            |
| Alfresco  | 16.1m <sup>2</sup>  |            |

145.6m<sup>2</sup>