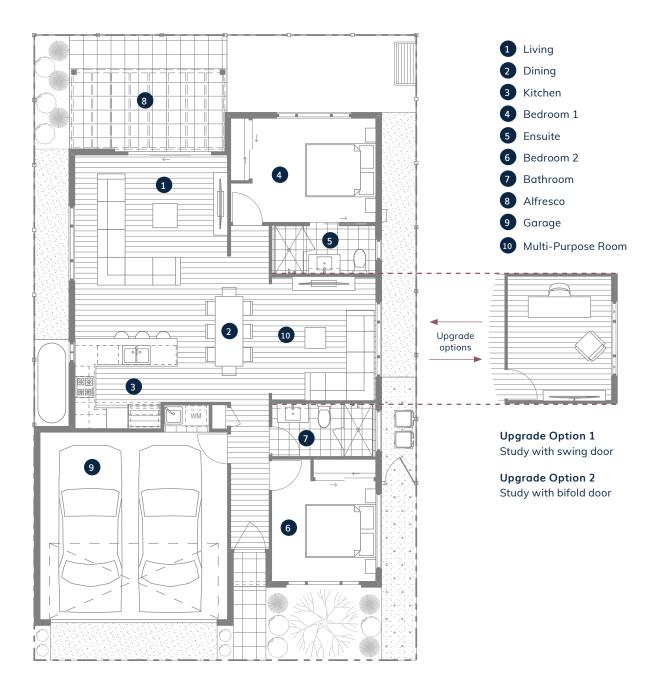

## Fernleigh

#### A design to tick all your boxes

The Fernleigh is a downsizer's dream! Enjoy flexible living, large open plan spaces and modern luxuries. This home is perfect for when family and friends visit with generous living spaces, gourmet kitchen, guest bedroom, and a spacious alfresco perfect for balmy nights! The home also features the design option for a MPR, third bedroom, or second living space.

- · Modern kitchen
- Open plan living and dining
- Master with ensuite
- · Guest bedroom
- · Alfresco

# Fernleigh

| Residence<br>Garage<br>Alfresco | 92.5m <sup>2</sup><br>30.2m <sup>2</sup><br>15.1m <sup>2</sup> | Total Area | <b>137.8m</b> <sup>2</sup> |  |
|---------------------------------|----------------------------------------------------------------|------------|----------------------------|--|
| Ameseo                          | 13.111                                                         |            |                            |  |