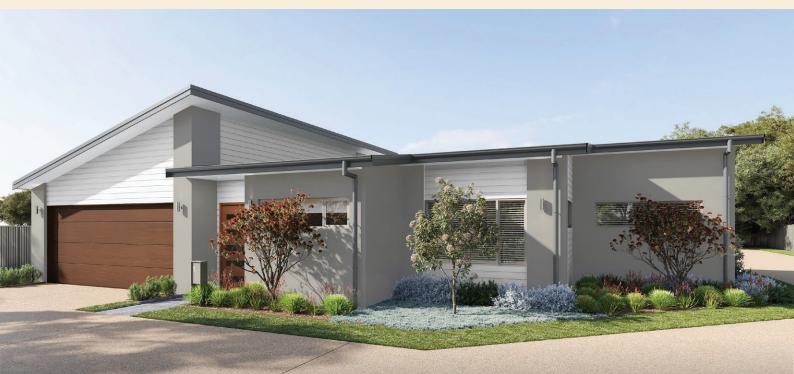

# Dune

Skillion Facade / Medium Scheme

### An entertainer's dream

The Dune is a modern design featuring a gourmet kitchen forming the heart of the home, with plenty of space to entertain with versatile living areas, alfresco, and guest bedroom. Enjoy the best of downsizing with an oversized master suite, landscaped gardens, double garage and the design option for a MPR, second living space or third bedroom.

- · Gourmet kitchen
- · Open plan living and dining
- · Master with ensuite
- · Guest bedroom
- · Flexible living

Portico Facade / Light Cool Scheme